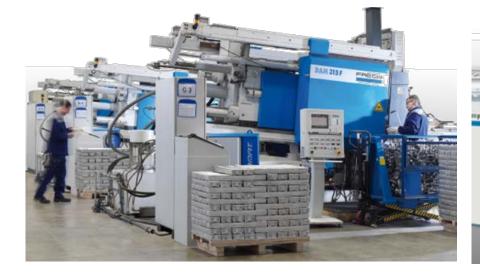

### HOT Chamber Diecasting Machines

- Locking forces from 50 kN 9300 kN
- •Application : Zn, Mg, Pb
- Machine types: hydraulic, fully-electric, hybrid
- •Different technological standards

### **COLD Chamber Diecasting Machines**

- •Locking forces from 1,25 MN 50MN
- •Application: Al, Mg
- •Machine types: hydraulic, RC and DD
- •Different technology standards and
- •processing technologies: (standard, VACURAL®)